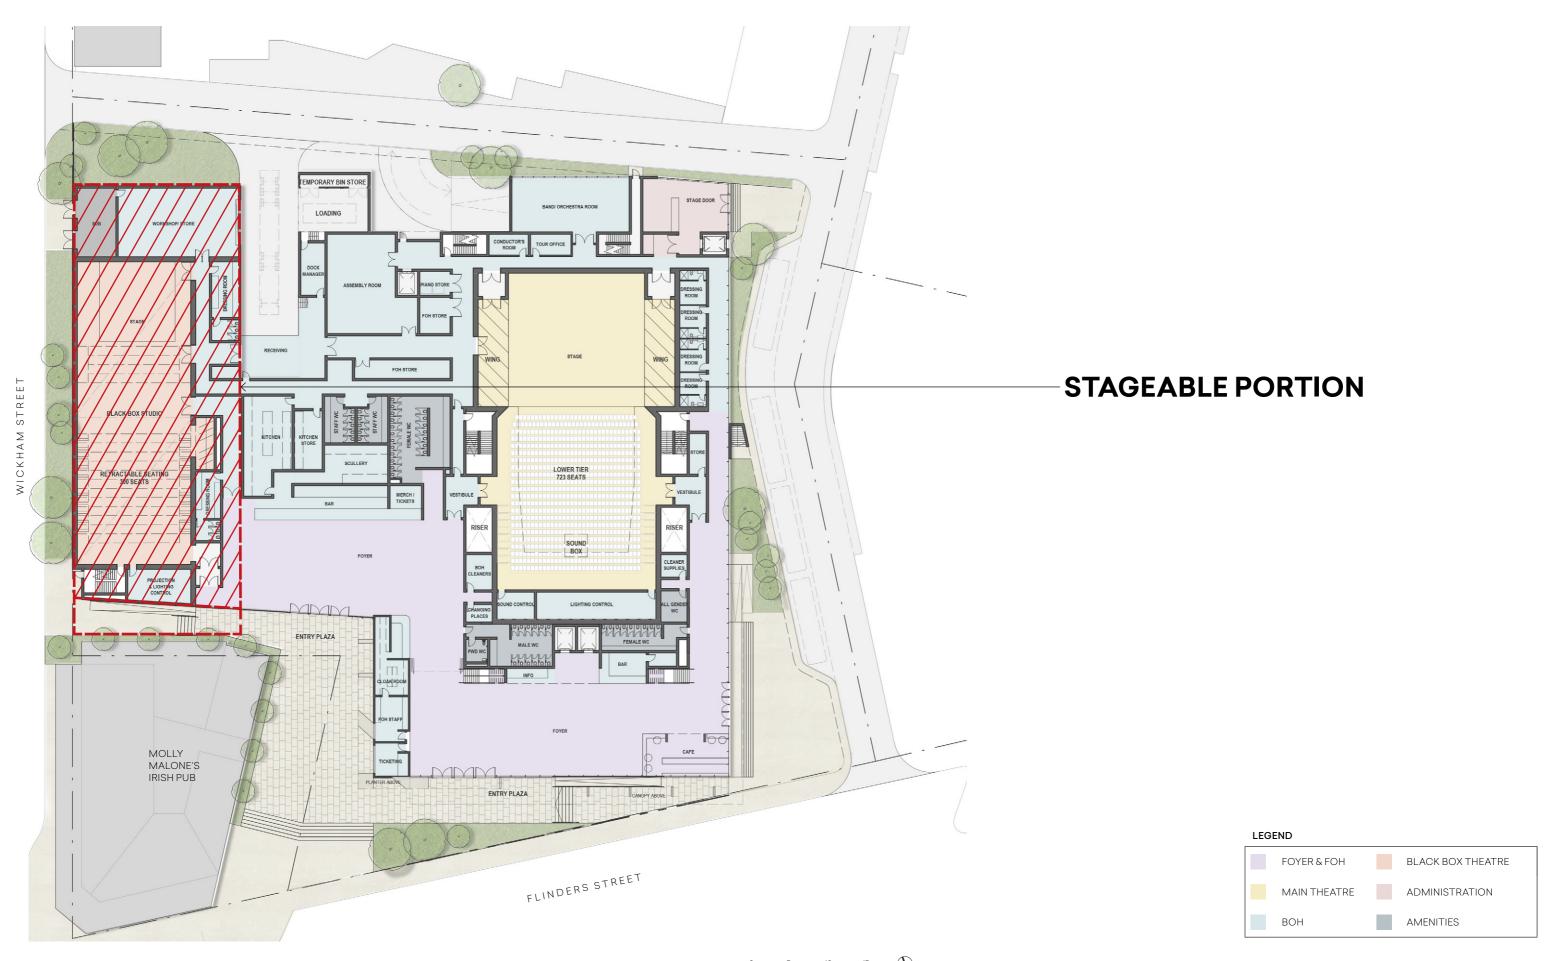

| \$39,821,191.00            | \$244,143,490.00                                     |
| Option 3 - Dean St Site | \$190,860,685.74          | \$11,012,581.26                | \$201,873,267.00           | \$27,938,529.00                         | \$4,449,883.00                                                                       | \$32,388,412.00            | \$234,261,679.00                                     |

#### NOTES:

- Staging split for works based on Blight Rayner Staged Markup Plans received 27/06/2023
- Above Cost Advice based on P90 Risk Adjusted Cost Plan for all site options
- Above Preliminary Order of Magnitude Capital Cost Advice based on AECOM's Concept Design Cost Plan Report dated 08/06/2023

# OPTION 1: THE HIVE GROUND LEVEL STAGING PLAN



# OPTION 1: THE HIVE LEVEL 1 STAGING PLAN





### **STAGEABLE PORTION**

### STAGEABLE PORTION







MOREY ST

# OPTION 3: DEAN STREET GROUND LEVEL STAGING PLAN



### **STAGEABLE PORTION**



MOREY ST