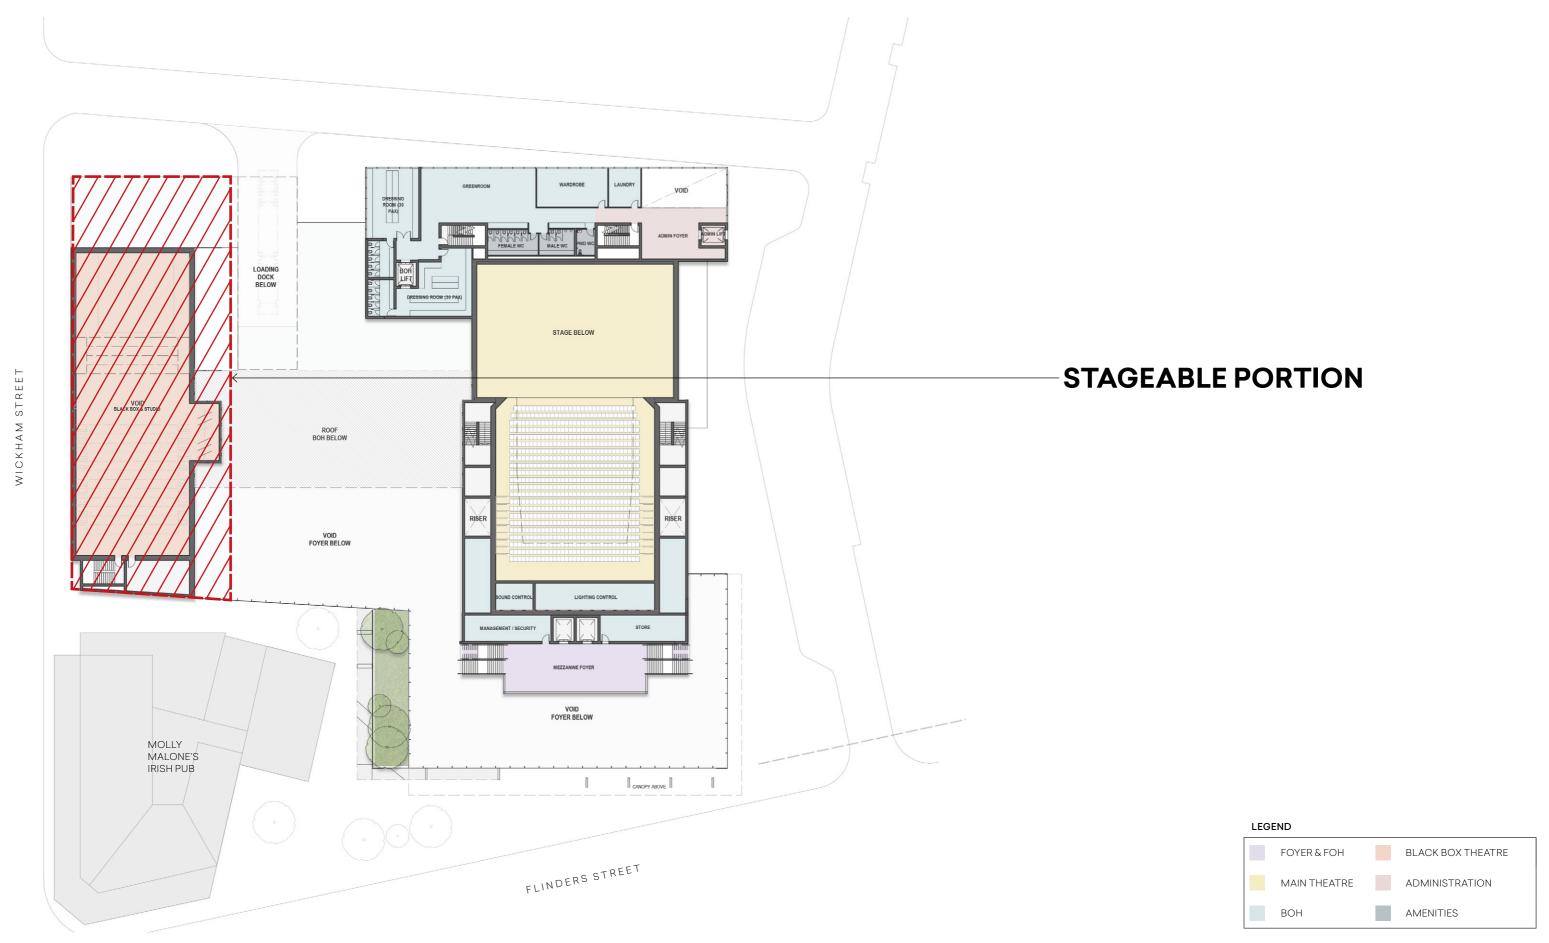

| \$244,143,490.00                                     |
| Option 3 - Dean St Site | \$190,860,685.74          | \$11,012,581.26                | \$201,873,267.00           | \$27,938,529.00                         | \$4,449,883.00                                                                       | \$32,388,412.00            | \$234,261,679.00                                     |

#### NOTES:

- Staging split for works based on Blight Rayner Staged Markup Plans received 27/06/2023
- Above Cost Advice based on P90 Risk Adjusted Cost Plan for all site options
- Above Preliminary Order of Magnitude Capital Cost Advice based on AECOM's Concept Design Cost Plan Report dated 08/06/2023

# OPTION 1: THE HIVE GROUND LEVEL STAGING PLAN



# OPTION 1: THE HIVE LEVEL 1 STAGING PLAN





### **STAGEABLE PORTION**

### STAGEABLE PORTION







MOREY ST

# OPTION 3: DEAN STREET GROUND LEVEL STAGING PLAN



### **STAGEABLE PORTION**



MOREY ST